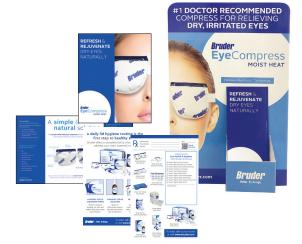

#### IN-OFFICE EDUCATION

Bruder offers educational support material for your patients. The In-Office Bruder Moist Heat Eye Display featuring 25 patient brochures help you educate your patients about the Bruder Mask, lid hygiene and steps to improve ocular wellness.

In addition Bruder "Rx Pads" provide eye care professionals with a simple check list of recommended products for easy patient reference.