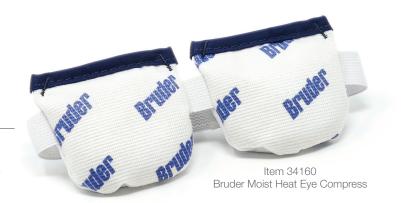

### MOIST HEAT EYE COMPRESSES

#### BRUDER MOIST HEAT EYE COMPRESSES®

Item 34170 Bruder Moist Heat Eve Compress Single

Item 34180 Bruder Moist Heat Sinus Compress

Item 78900 35 Individually wrapped sheets per box