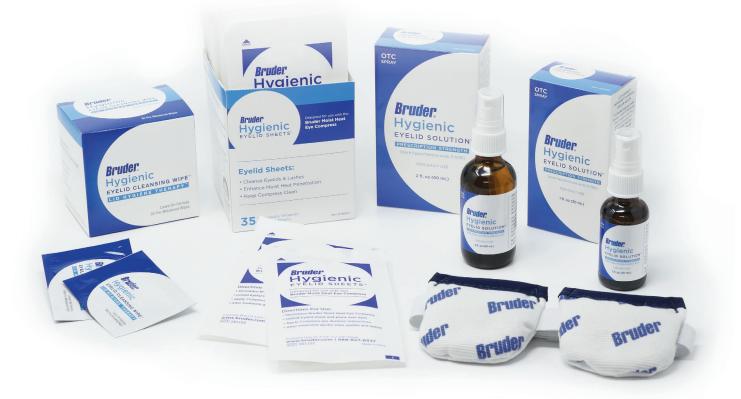

## GOOD LID HYGIENE IS THE FIRST STEP TOWARD **IMPROVED OCULAR WELLNESS**

Eyelid hygiene is important — whether or not a patient already has symptoms. A daily lid cleansing routine that begins with Bruder Hygienic Eyelid Cleansing Wipes and Solution is a simple way to promote wellness and relieve uncomfortable symptoms. Good lid hygiene is also important to surgical outcomes.

Item 78800 Pre-moistened lid hygiene therapy wipes

ltem 46201 1 fl. oz. - 1 fl. oz. and Item 46202 - 2 fl. oz.

#### BRUDER HYGIENIC EYELID CLEANSING WIPES™

#### PRE-MOISTENED LID HYGIENE THERAPY WIPES

Individually Wrapped | Hypo-Allergenic | Convenient

Daily use ophthalmic leave-on formula wipes help remove buildup, oil, dirt, pollen and impurities from the exterior surfaces of the eye that can contribute to eye irritation. Specially formulated to thoroughly cleanse eyelids and lashes to enhance their receptiveness to other complimentary Bruder antibacterial spray solution.

#### BRUDER HYGIENIC EYELID SOLUTION™

#### PURE HYPOCHLOROUS ACID SOLUTION SPRAY

No Rinse Formula | No Prescription Necessary

This all-natural hygienic eyelid and eyelash spray is formulated with a pure, proprietary form of hypochlorous acid to provide effective relief from symptoms associated with blepharitis, MGD, and dry eye disease. The gentle no-rinse formula helps remove microorganisms, bacteria and debris around the eyelid margin.

#### BRUDER HYGIENIC EYELID CLEANSERS COMBO PACK™

#### PACK OFFERS CONVENIENCE AND IMPROVES PATIENT COMPLIANCE Contains: 30 Cleansing Wipes and 1 fl. oz. Evelid Solution

The convenient combo pack brings two key lid hygiene components together in one package – a perfect combination for daily eyelid and lash care.