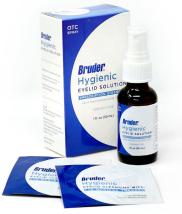

#### BRUDER HYGIENIC EYELID SOLUTION™

#### PURE HYPOCHLOROUS ACID SOLUTION SPRAY

No Rinse Formula | No Prescription Necessary

This all-natural hygienic eyelid and eyelash spray is formulated with a pure, proprietary form of hypochlorous acid to provide effective relief from symptoms associated with blepharitis, MGD, and dry eye disease. The gentle no-rinse formula helps remove microorganisms, bacteria and debris around the eyelid margin.

- Contains 0.02% pure hypochlorous acid solution in saline
- Safe for daily long-term use hypoallergenic and non-irritating
- Pure hypochlorous acid without impurities or bleach Free of alcohol, oil, parabens, sulfates, fragrance and other preservatives