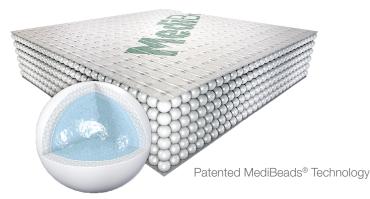

Only Bruder compresses contain patented MediBeads® Technology to provide clean, uniform heat. Their unique, honeycomb molecular structure encourages complete absorption of water molecules and, when microwaved, releases moist heat in a controlled and consistent manner.

Permanently infusing silver into the bead structure helps repel bacteria and ensures that the moisture released from the compress is clean. The compress effectively withstands the rigors of daily use and regular washing — the beads will not disintegrate or lose efficacy like those made of common silica, gel, or grains.