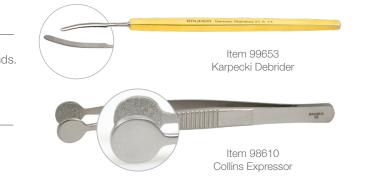

Bruder GERMAN STAINLESS INSTRUMENTS are reusable and autoclavable

#### KARPECKI™ **DEBRIDER**

This debrider features a slightly curved tip with a "crisp" edge on both sides to easily remove keratin and caps over the meibomian glands.

#### COLLINS<sup>™</sup> EXPRESSOR FORCEPS

For mild or aggressive expression. Offers Single hand expression, non-slip coating and angled for easy lid access.

SCAN OR CLICKTO LEARN MORE AND VIEW OUR COMPLETE INSTRUMENT CATALOG