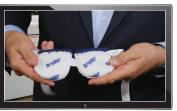

#### PROFESSIONAL CO-BRANDING PROGRAM

Personalize the Bruder Moist Heat Eye Compress for your practice with the Bruder **Co-Branding Program**. You can customize a mesh storage bag with your practice logo and bundle it with the Bruder Moist Heat Eye Compress. It's a perfect way to promote your practice and offer a mask storage solution.