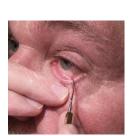

LID DEBRIDEMENT. Mechanical debridement/scaling of the line of Marx and the lid margin using the KARPECKI DEBRIDER removes keratin from the meibomian gland orifices that can obstruct lipid expression to the ocular surface; these keratin deposits can also predispose the patient to blepharitis.

#### KARPECKI™ **DEBRIDER**

This debrider features a slightly curved tip with a "crisp" edge on both sides to easily remove keratin and caps over the meibomian glands.