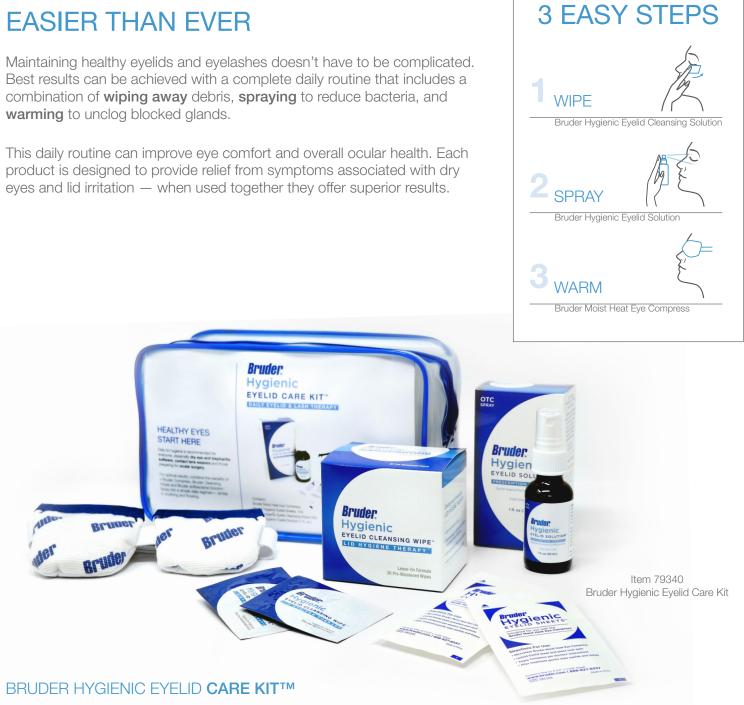

### DAILY LID HYGIENE IS NOW EASIER THAN EVER

### RECOMMEND A DAILY COMPREHENSIVE APPROACH TO OCULAR COMFORT AND WELLNESS

Contains: Bruder Moist Heat Eye Compress, Bruder Hygienic Eyelid Sheets (10), Bruder Hygienic Eyelid Cleansing Wipes (30) and Bruder Hygienic Eyelid Solution (1 fl.oz.)

The kit brings key lid hygiene components together in one convenient package - a perfect combination for daily eyelid and lash care.

- All inclusive kit improves patient compliance
- Offers purchase value

tem 78000 Contain 30 Wipes and 1 fl. oz. Solution

VISIT OUR PROFESSIONAL ORDERING PORTAL

WATCH VIDEO TO LEARN MORE ABOUT THE BRUDER EYELID CARE KIT