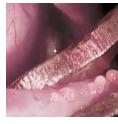

LID DEBRIDEMENT. Mechanical debridement/scaling of the line of Marx and the lid margin using the KARPECKI DEBRIDER removes keratin from the meibomian gland orifices that can obstruct lipid expression to the ocular surface; these keratin deposits can also predispose the patient to blepharitis.

#### KARPECKI™ **DEBRIDER**

This debrider features a slightly curved tip with a "crisp" edge on both sides to easily remove keratin and caps over the meibomian glands.