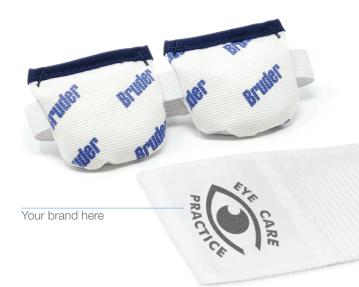

#### PROFESSIONAL CO-BRANDING PROGRAM

Personalize the Bruder Moist Heat Eye Compress for your practice with the Bruder **Co-Branding Program**. You can customize a mesh storage bag with your practice logo and bundle it with the Bruder Moist Heat Eye Compress. It's a perfect way to promote your practice and offer a mask storage solution.